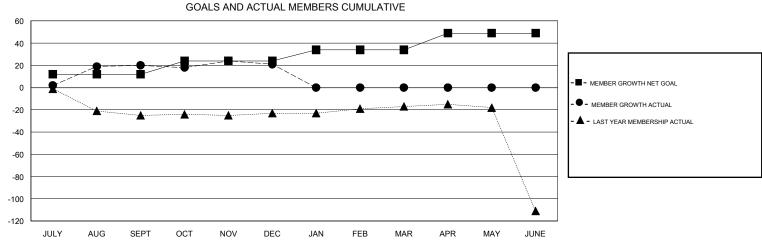

## District 110BN

GMT: LOCATION NETHERLANDS GMT CA

| DROPPED CLUBS: 0  DROPPED MEMBERS |              | 29 CLUBS OF 72 ADDED 1 OR MORE<br>NEW MEMBERS | GENDER DISTRI<br>MALE<br>FEMALE                           | BUTION<br>1,508 (83.87%)<br>290 (16.13%) |   |
|-----------------------------------|--------------|-----------------------------------------------|-----------------------------------------------------------|------------------------------------------|---|
| DECEASED  CLUB CANCELLED  OTHER   | 3<br>0<br>21 | CLICK HERE FOR CUMULATIVE MEMBERSHIP DATA     | TOTAL FAMILY UNIT MEMBERS FAMILY MEMBERS PAYING HALF DUES |                                          | 0 |
| TOTAL                             | 24           |                                               |                                                           |                                          |   |