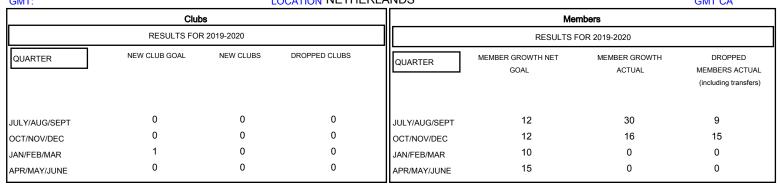

## District 110BN

GMT: LOCATION NETHERLANDS GMT CA

| DROPPED CLUBS: 0  DROPPED MEMBERS |              | 29 CLUBS OF 72 ADDED 1 OR MORE<br>NEW MEMBERS | GENDER DISTRI<br>MALE<br>FEMALE                           | BUTION<br>1,508 (83.87%)<br>290 (16.13%) |   |
|-----------------------------------|--------------|-----------------------------------------------|-----------------------------------------------------------|------------------------------------------|---|
| DECEASED  CLUB CANCELLED  OTHER   | 3<br>0<br>21 | CLICK HERE FOR CUMULATIVE MEMBERSHIP DATA     | TOTAL FAMILY UNIT MEMBERS FAMILY MEMBERS PAYING HALF DUES |                                          | 0 |
| TOTAL                             | 24           |                                               |                                                           |                                          |   |